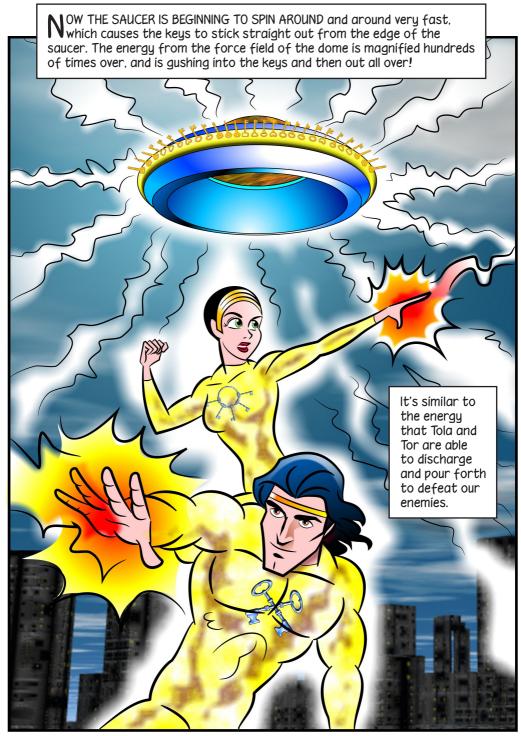

Acknowledge the keys in all your ways and they will lead you. They will chime in your ear, warning you of danger spots, signaling you which direction to take, giving you checks of My Spirit.

## Other Heavenly Space Vehicles

Jesus:

AS I showed Grandpa the incredible space vehicle that transports the Heavenly City; as I showed Ezekiel many powerful heavenly wheels, and pictures of My heavenly

transporters and the throne of God; as I showed John pictures of the future and of the heavenly realm—so do I show to you this absolutely invincible vehicle!—The key craft, energy station of My key power. (Note: For further study, read Ezekiel 1:4–28, Revelation 4, and "Spaceship," ML #624:1–53, Vol.5.)