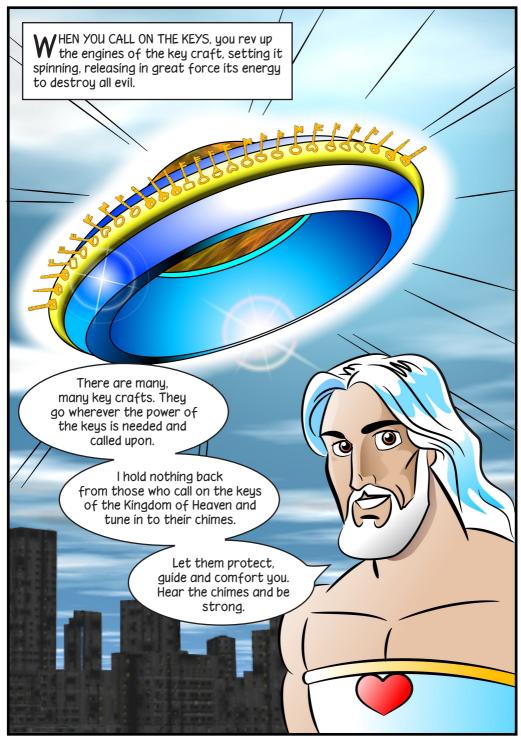

Acknowledge the keys in all your ways and they will lead you. They will chime in your ear, warning you of danger spots, signaling you which direction to take, giving you checks of My Spirit.