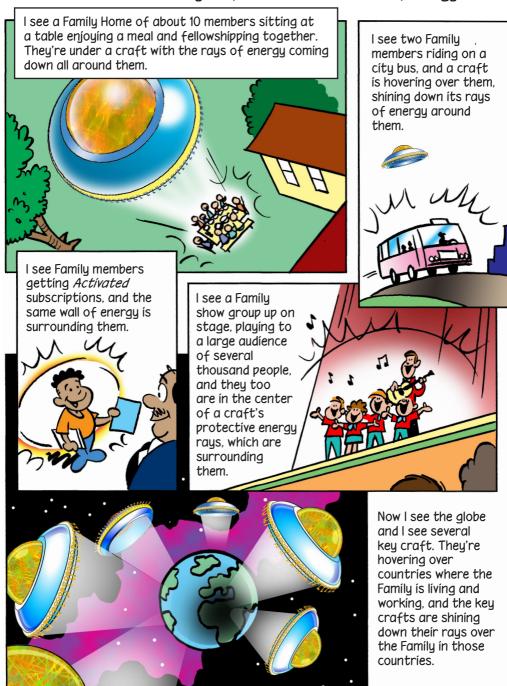

## (Vision continues:) I see different scenes of other Family members under a key craft and within the walls of energy.