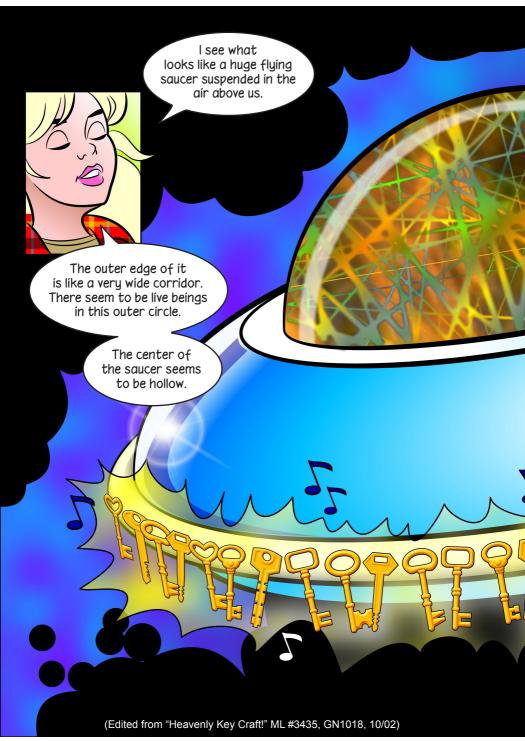

## (Vision continues:) I see different scenes of other Family members under a key craft and within the walls of energy.

## Other Heavenly Space Vehicles

Jesus:

AS I showed Grandpa the incredible space vehicle that transports the Heavenly City; as I showed Ezekiel many powerful heavenly wheels, and pictures of My heavenly

transporters and the throne of God; as I showed John pictures of the future and of the heavenly realm—so do I show to you this absolutely invincible vehicle!—The key craft, energy station of My key power. (Note: For further study, read Ezekiel 1:4–28, Revelation 4, and "Spaceship," ML #624:1–53, Vol.5.)