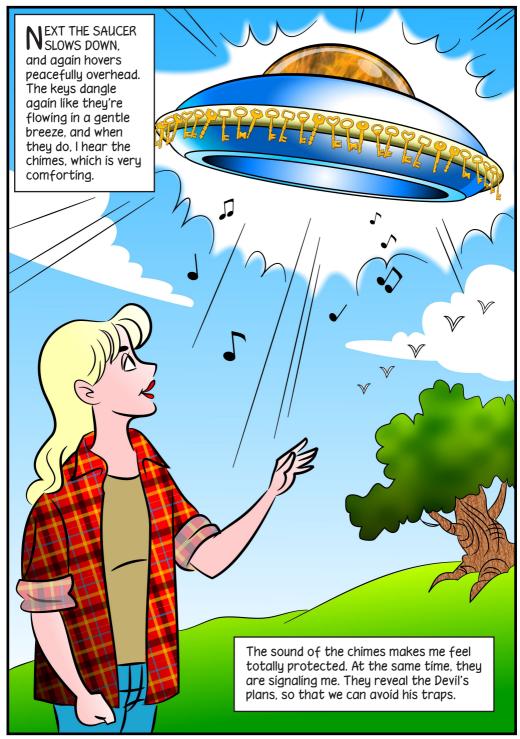

Acknowledge the keys in all your ways and they will lead you. They will chime in your ear, warning you of danger spots, signaling you which direction to take, giving you checks of My Spirit.