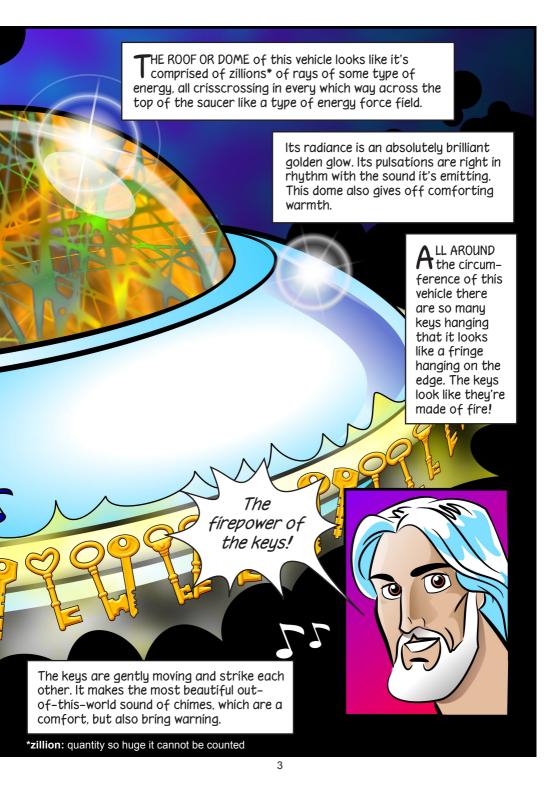

Acknowledge the keys in all your ways and they will lead you. They will chime in your ear, warning you of danger spots, signaling you which direction to take, giving you checks of My Spirit.

## Other Heavenly Space Vehicles

Jesus:

AS I showed Grandpa the incredible space vehicle that transports the Heavenly City; as I showed Ezekiel many powerful heavenly wheels, and pictures of My heavenly

transporters and the throne of God; as I showed John pictures of the future and of the heavenly realm—so do I show to you this absolutely invincible vehicle!—The key craft, energy station of My key power. (Note: For further study, read Ezekiel 1:4–28, Revelation 4, and "Spaceship," ML #624:1–53, Vol.5.)