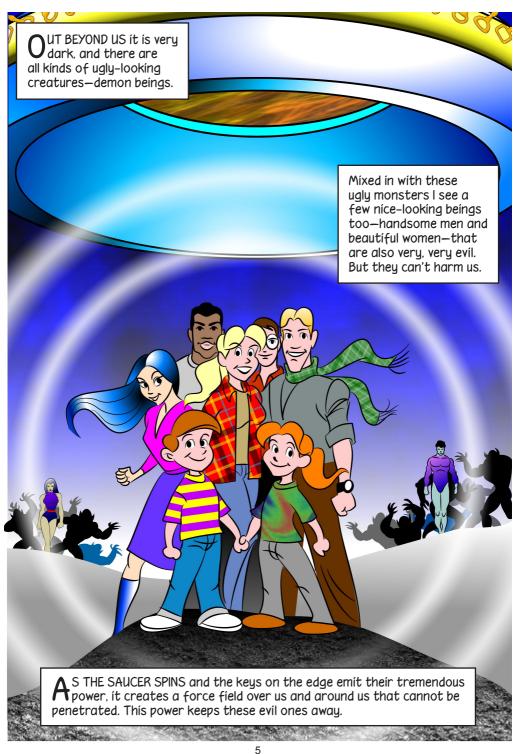

## (Vision continues:) I see different scenes of other Family members under a key craft and within the walls of energy.