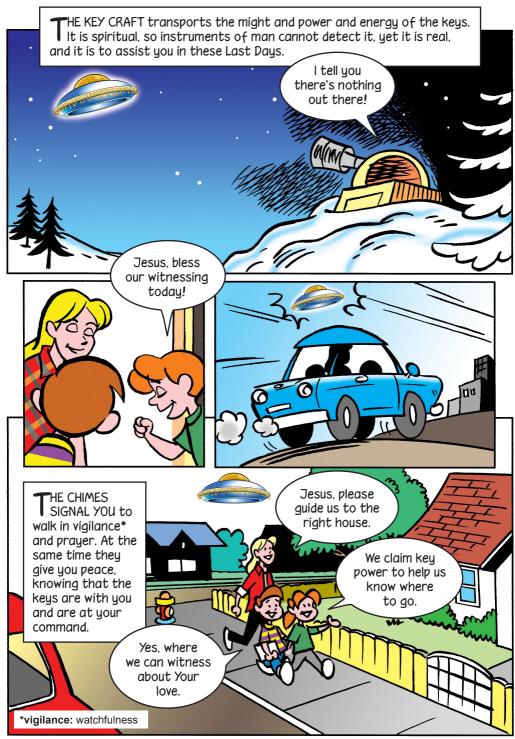

Acknowledge the keys in all your ways and they will lead you. They will chime in your ear, warning you of danger spots, signaling you which direction to take, giving you checks of My Spirit.