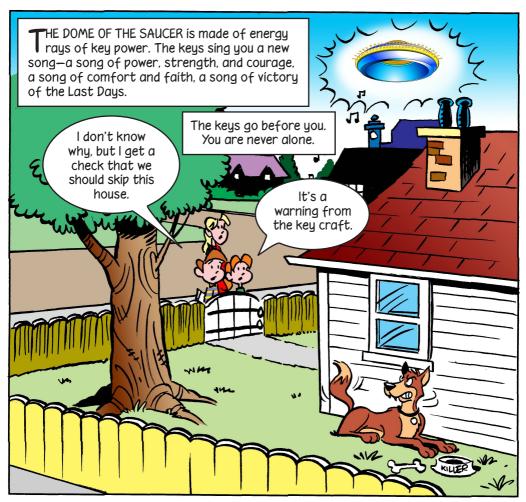

Acknowledge the keys in all your ways and they will lead you. They will chime in your ear, warning you of danger spots, signaling you which direction to take, giving you checks of My Spirit.